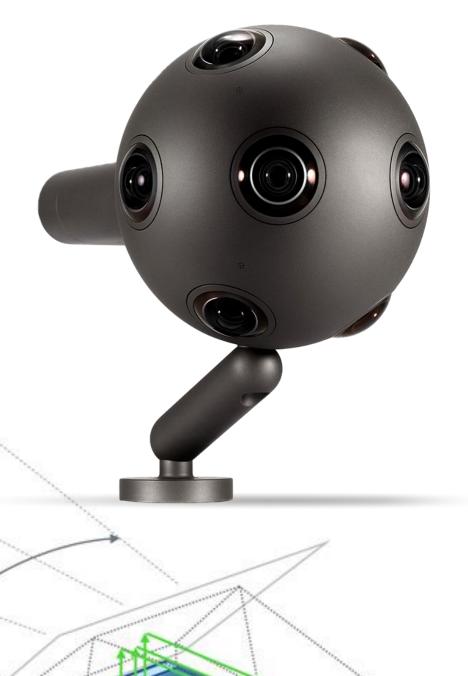

## Innovations in Imaging

- 2012 41-megapixel camera phone (Nokia 808)
- 2015 Nokia OZO 360° virtual reality camera
- Military grade FM-lidar for night vision applications
- Next gen. cameras from Microsoft, Huawei, Xiaomi, Microsoft ...
- AR/VR R&D at Nokia Bell Labs
- Augmented reality heads up display for car