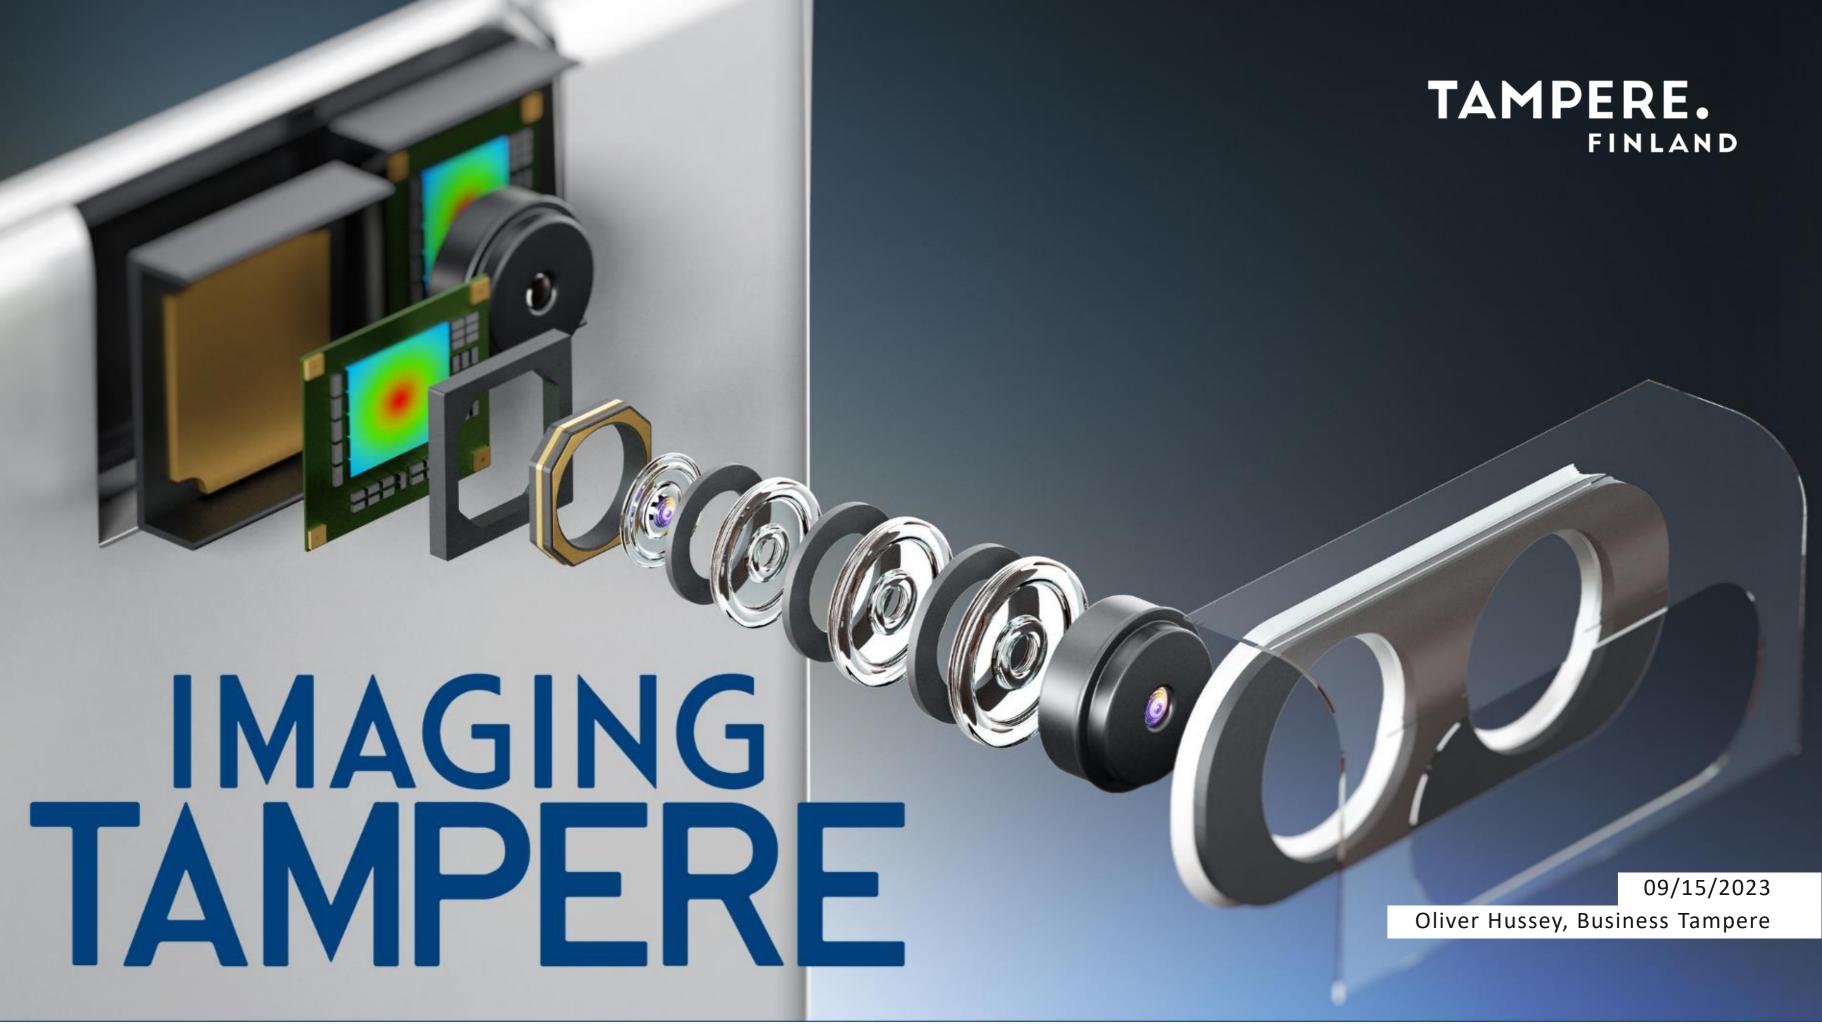

# IMAGING TAMPERE

LinkedIn Group: Imaging Tampere

#ImagingTampere @BusinessTampere

https://businesstampere.com/imaging/

## Innovations in Imaging

- 2012 41-megapixel camera phone (Nokia 808)
- 2015 Nokia OZO 360° virtual reality camera
- Military grade FM-lidar for night vision applications
- Next gen. cameras from Microsoft, Huawei, Xiaomi, Microsoft ...
- AR/VR R&D at Nokia Bell Labs
- Augmented reality heads up display for car