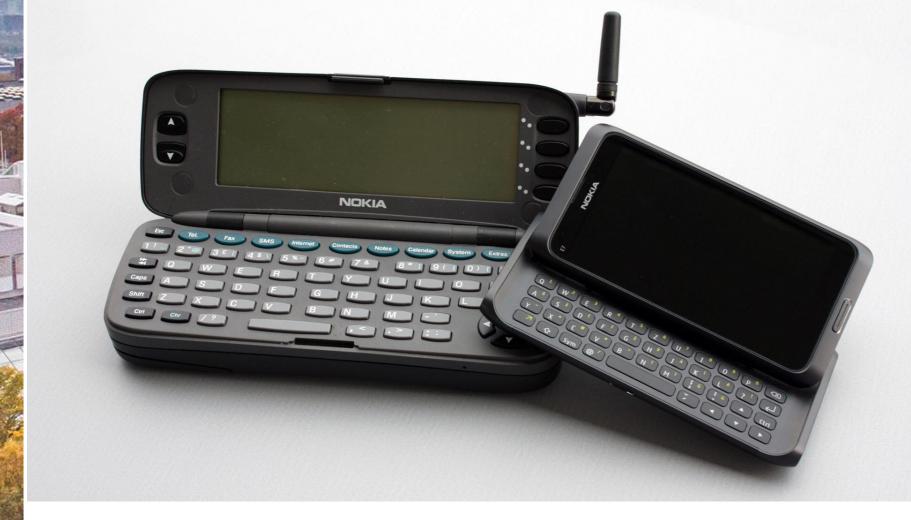

#### Tampere's Heritage: Smartphone pioneers





#### Microsoft mobile closes 2016









### TAMPERE.

## Innovations in Imaging

- 2012 41-megapixel camera phone (Nokia 808)
- 2015 Nokia OZO 360° virtual reality camera
- Military grade FM-lidar for night vision applications
- Next gen. cameras from Microsoft, Huawei, Xiaomi, Microsoft ...
- AR/VR R&D at Nokia Bell Labs
- Augmented reality heads up display for car











### **Tampere Imaging Ecosystem**

One of the top imaging hubs in the world

MACHINE AND DEVICE R&D



















HEALTH







#### MANUFACTURING APPLICATIONS







8760 Fastems















**NOISELESS IMAGING** 







### TAMPERE.

### Triple helix model of innovation

"A set of interactions between academia, industry and government, to foster economic and social development, as described in concep