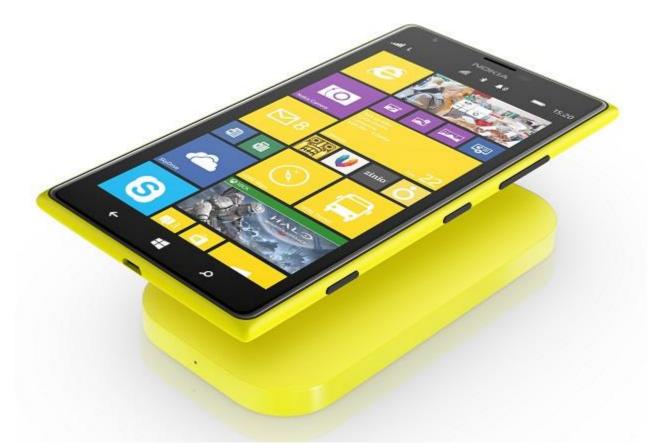

#### Tampere's Heritage: Smartphone pioneers





#### Microsoft mobile closes 2016









### TAMPERE.

## Innovations in Imaging

- 2012 41-megapixel camera phone (Nokia 808)
- 2015 Nokia OZO 360° virtual reality camera
- Military grade FM-lidar for night vision applications
- Next gen. cameras from Microsoft, Huawei, Xiaomi, Microsoft ...
- AR/VR R&D at Nokia Bell Labs
- Augmented reality heads up display for car











### **Tampere Imaging Ecosystem**

One of the top imaging hubs in the world

MACHINE AND DEVICE R&D



















HEALTH







#### MANUFACTURING APPLICATIONS







8760 Fastems















**NOISELESS IMAGING** 







### TAMPERE.

### Triple helix model of innovation

"A set of interactions between academia, industry and government, to foster economic and social development, as described in concepts such as the knowledge economy."



##