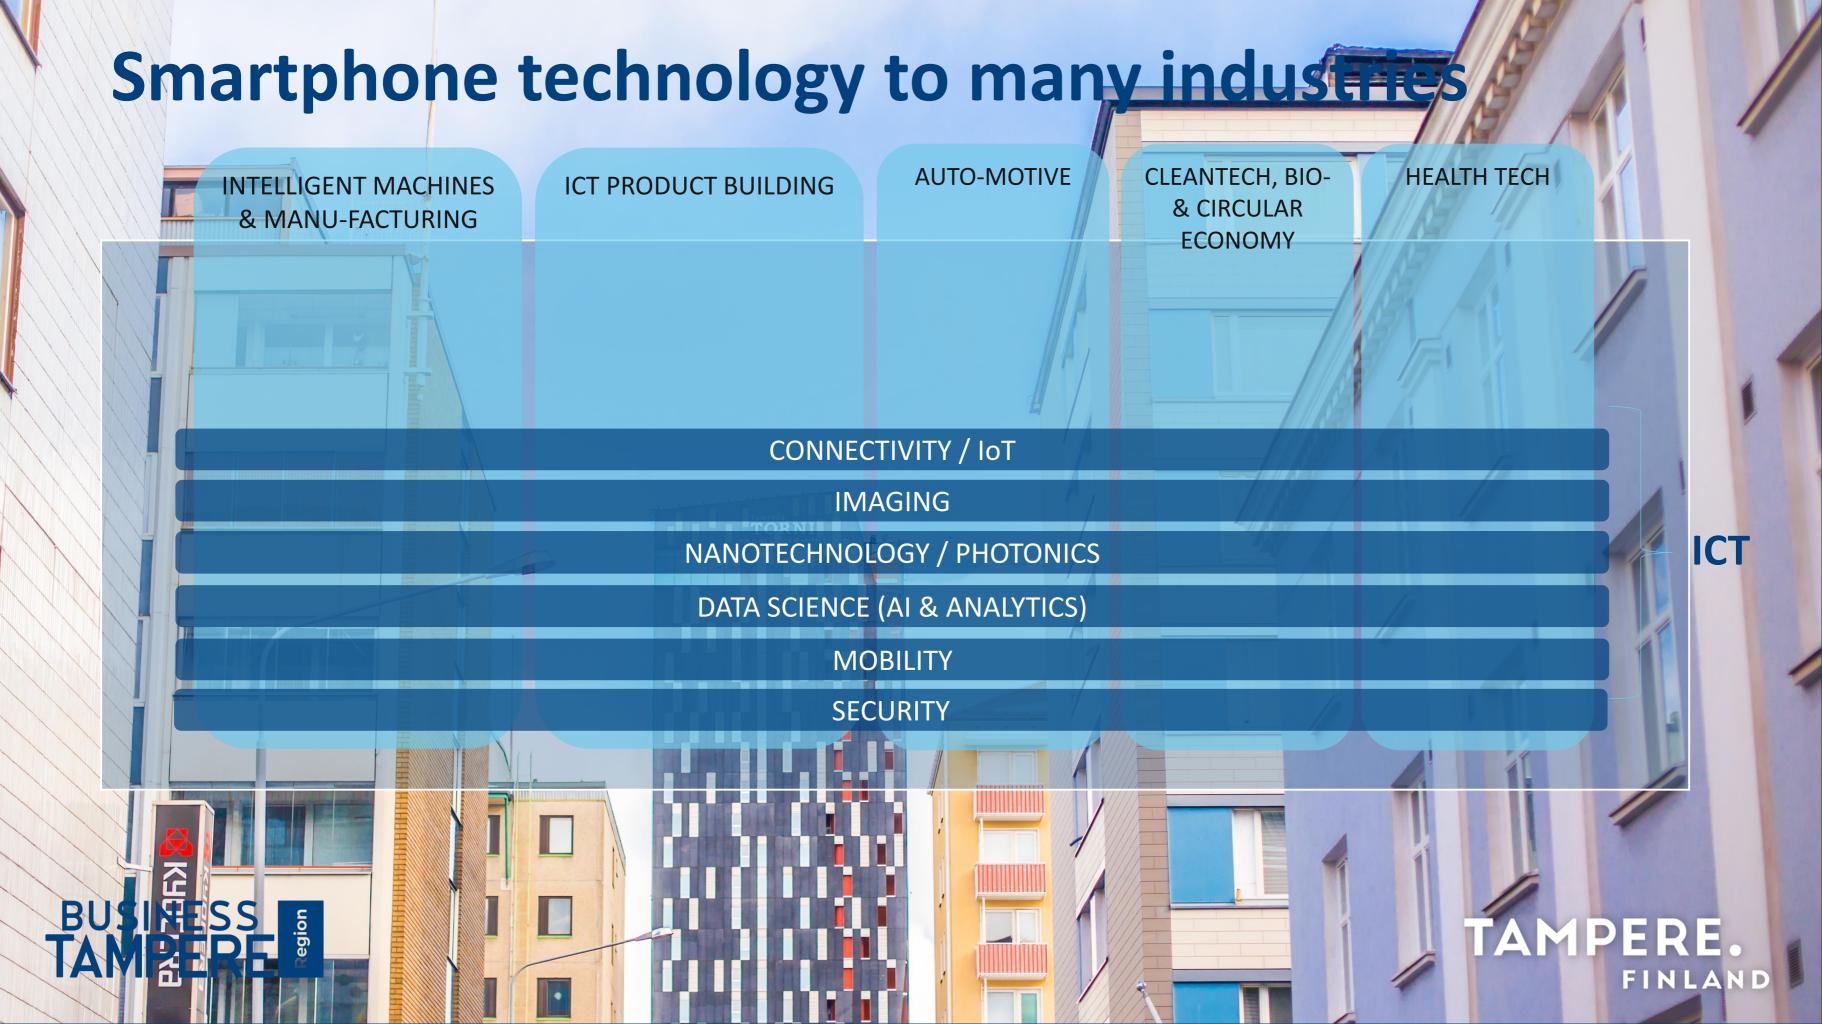

## Innovations in Imaging

- 2012 41-megapixel camera phone (Nokia 808)
- 2015 Nokia OZO 360° virtual reality camera
- Military grade FM-lidar for night vision applications
- Next gen. cameras from Microsoft, Huawei, Xiaomi, Microsoft ...
- AR/VR R&D at Nokia Bell Labs
- Augmented reality heads up display for car

### **Tampere Imaging Ecosystem**

One of the top imaging hubs in the world

MACHINE AND DEVICE R&D

HEALTH

## Tampere Imaging Ecosystem

Nokia and Microsoft Mobile heritage

Community of companies + researchers developing imaging technologies, and those utilising across a wide range of applications

13 new foreign R&D sites in last 6 years, homegrown start-ups