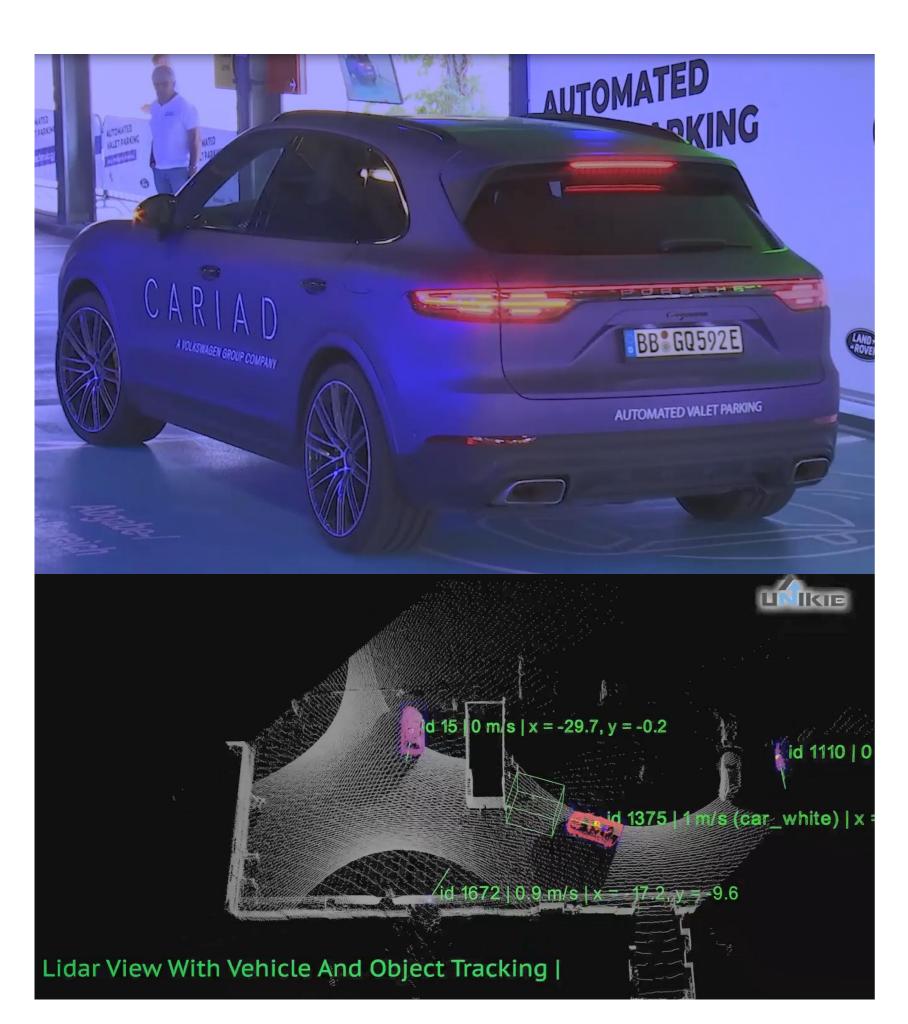

#### UNIKIE

- Autonomous driving (AD)
- Advanced driver assistance systems (ADAS)
- Control hub (Vehicle mission control platform)
- Driver monitoring system
- Dead reckoning
- Automated valet parking
- Automated factory parking
   www.unikie.com