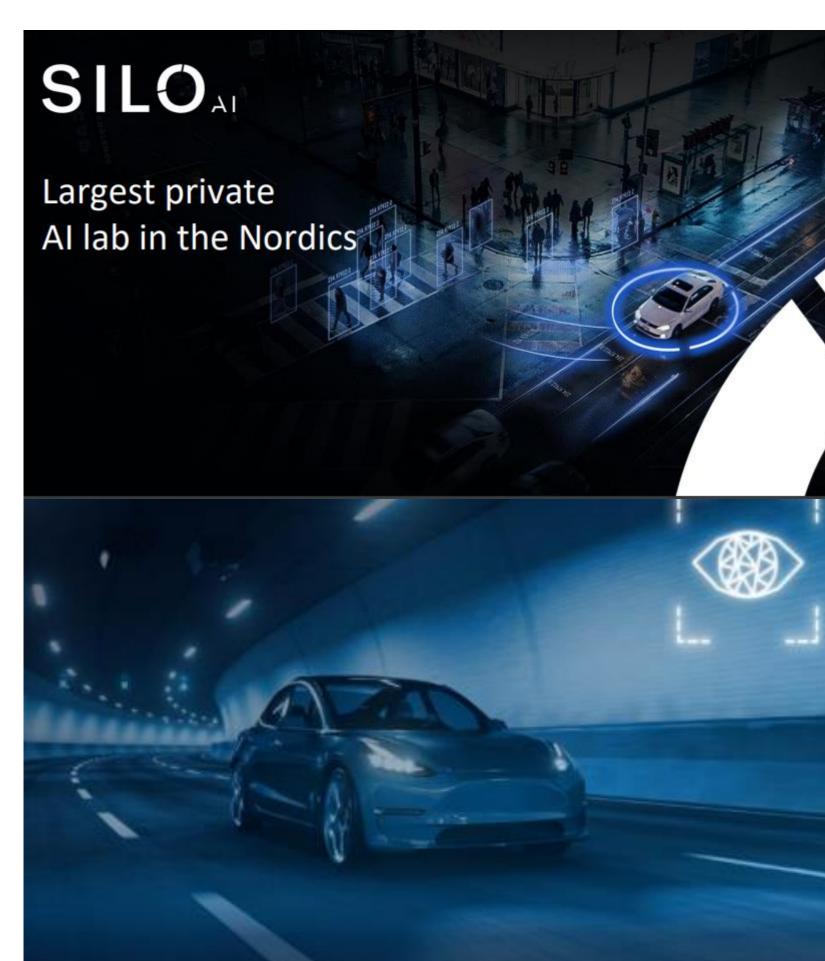

### **SILO AI**

- AI-Driven solution provider
- **Expertise fields** 
  - Sensor fusion for autonomous driving • Perception, prediction, and planning Computer Vision

  - Algorithm Library

silo.ai