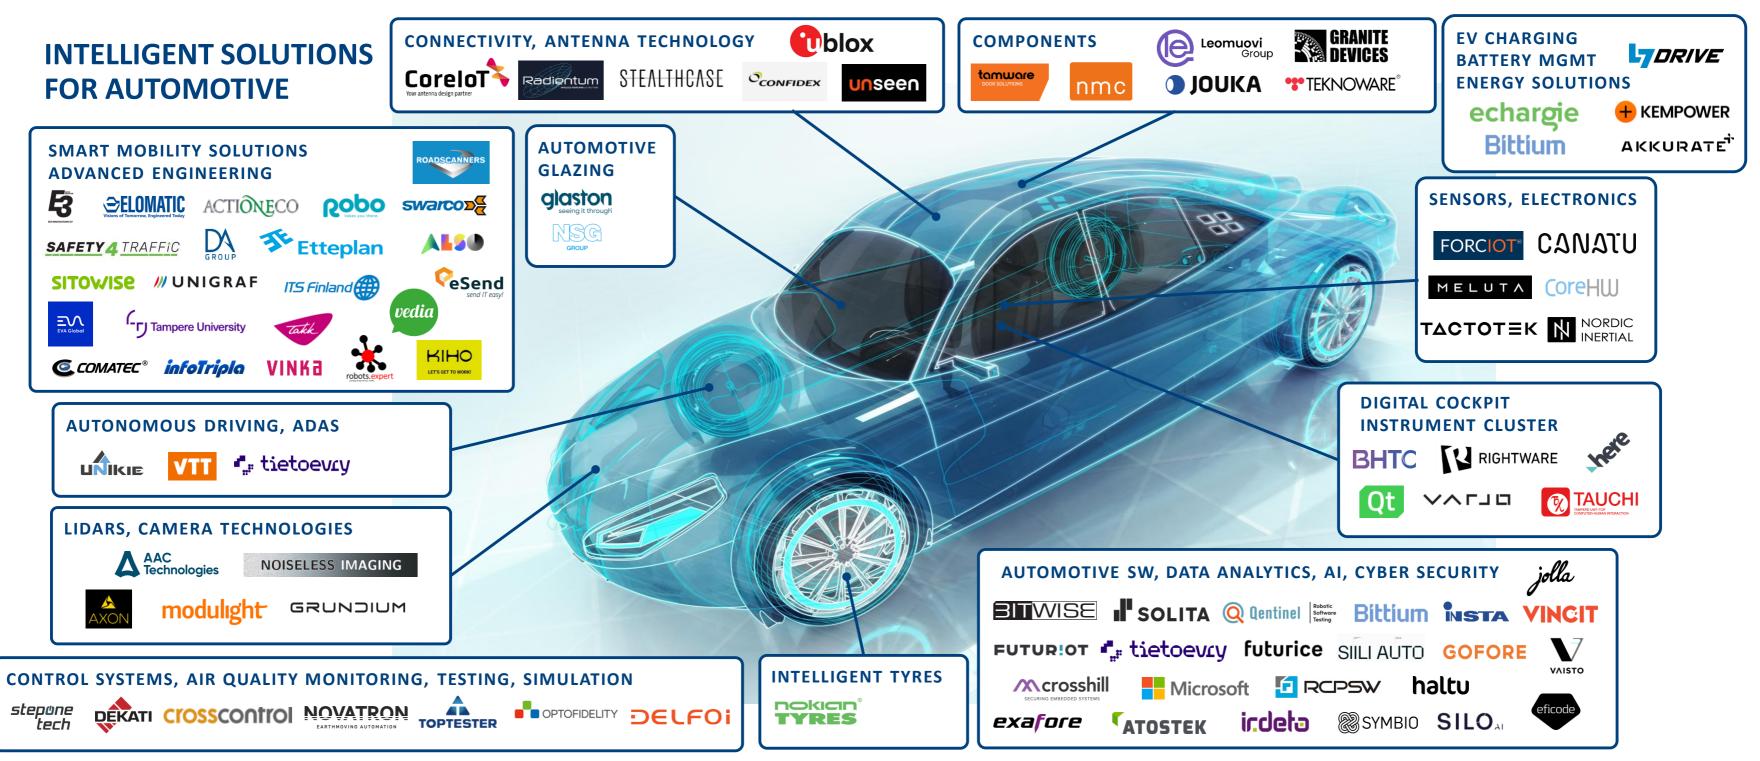

## Intelligent Solutions for Automotive

- Digital cockpit
- Autonomous driving, ADAS
- Connected car
- Data analytics, Al
- Automotive software
- Advanced engineering

   electronics, sensors, LIDARs, cameras,
- Smart mobility
- and more..