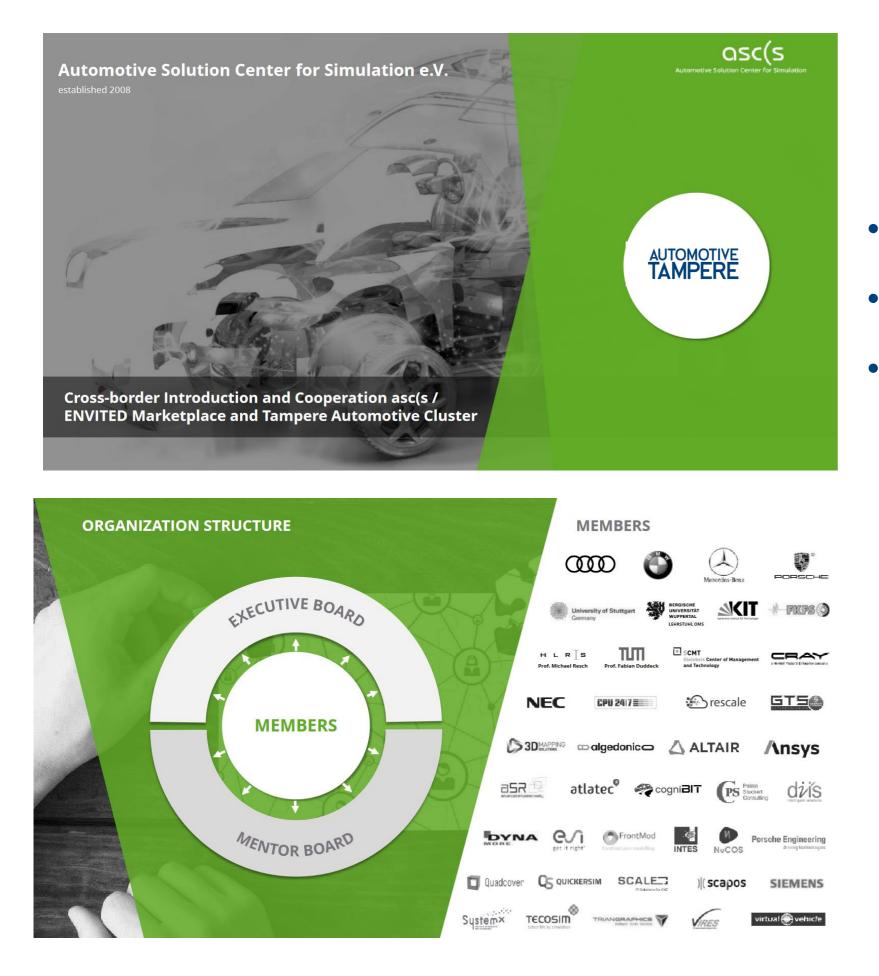

### Tampere Automotive Cluster

One of the top automotive hubs in Finland +130 organizations, +200 members: high-tech companies, academia and research institutes

- Promotes Tampere region as one of the top automotive development hubs in Finland •
- Arranges networking, partner scouting and matchmaking events •
- Collaborates with international mobility clusters •
- Help members in finding new business and collaboration opportunities