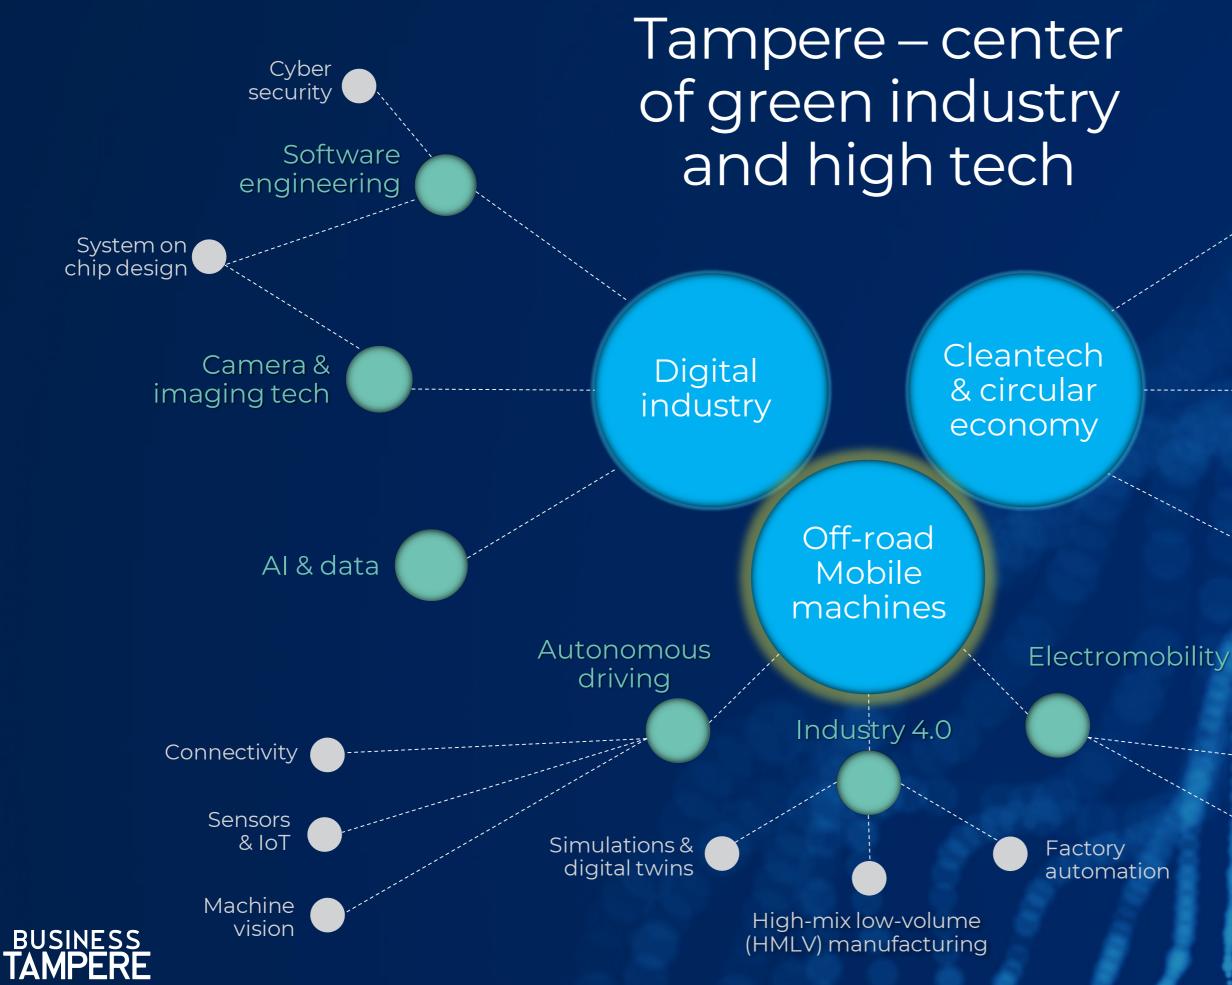

### Tampere Automotive Cluster

One of the top automotive hubs in Finland +130 organizations, +200 members: high-tech companies, academia and research institutes

- Promotes Tampere region as one of the top automotive development hubs in Finland •
- Arranges networking, partner scouting and matchmaking events •
- Collaborates with international mobility clusters •
- Help members in finding new business and collaboration opportunities

## Intelligent Solutions for Automotive

- Digital cockpit
- Autonomous driving, ADAS
- Connected car
- Data analytics, Al
- Automotive software
- Advanced engineering

   electronics, sensors, LIDARs, cameras,
- Smart mobility
- and more..