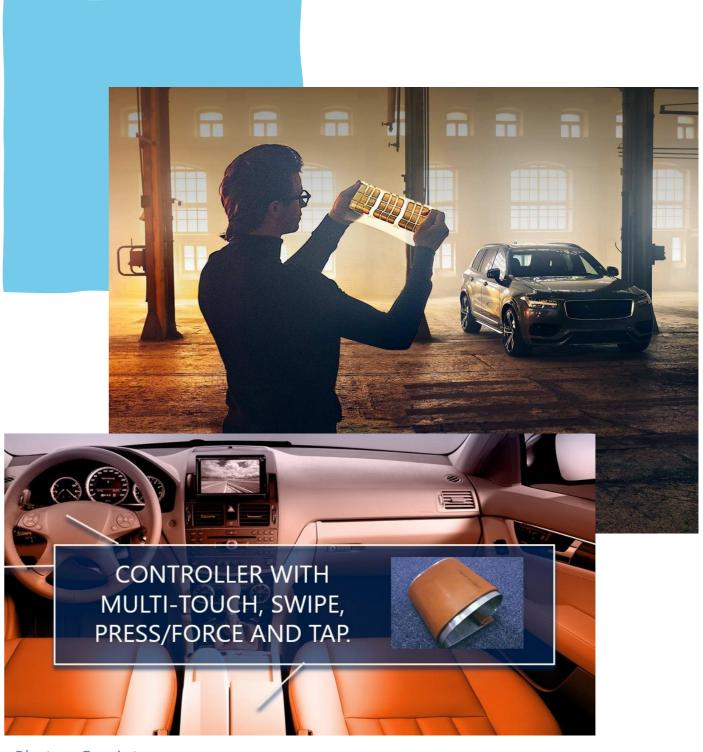

#### **FORCIOT** Advanced sensor solutions

- Solution provider of integrated and connected sensor systems.
- Stretchable electronics solutions can be embedded into car interiors and connected to car systems.
- Invisible touch-based user interface with multitouch, swipe, press/force and tap functions.

#### www.forciot.com

**Photos: Forciot** 