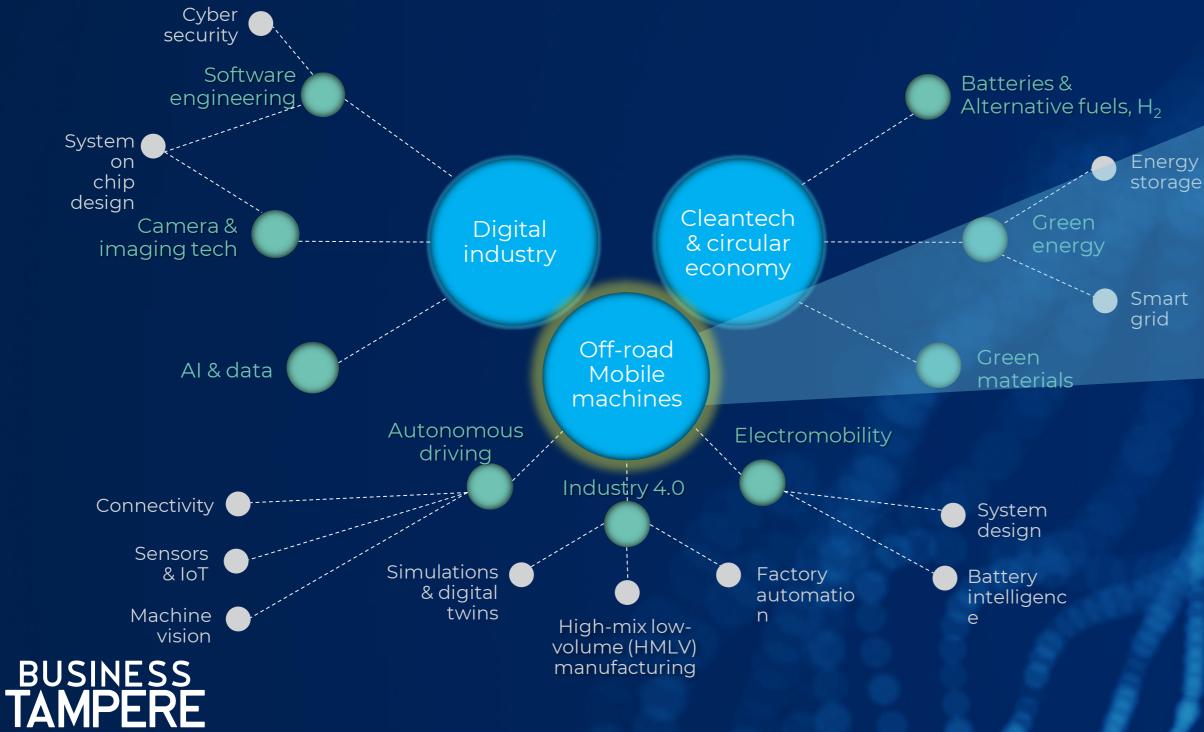

#### TAMPERE. FINLAND

Batteries & Alternative fuels,  $H_2$ 

Green energy

> Smart grid

Green materials

System design

Battery intelligence

### Tampere Automotive Cluster

One of the top automotive hubs in Finland +130 organizations, +200 members: high-tech companies, academia and research institutes

- Promotes Tampere region as one of the top automotive development hubs in Finland •
- Arranges networking, partner scouting and matchmaking events •
- Collaborates with international mobility clusters •
- Help members in finding new business and collaboration opportunities

## Intelligent Solutions for Automotive

- Digital cockpit
- Autonomous driving, ADAS
- Connected car
- Data analytics, Al
- Automotive software
- Advanced engineering

   electronics, sensors, LIDARs, cameras,
- Smart mobility
- and more..