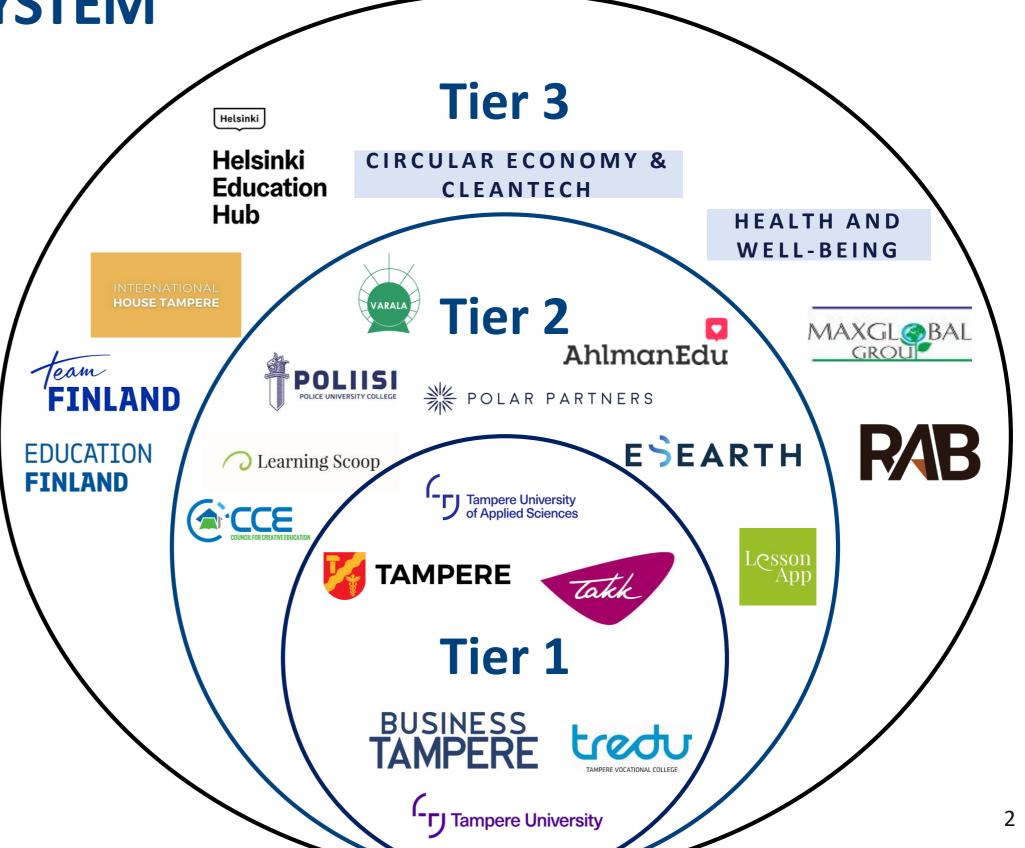

STRUCTURE OF EDUCATION TAMPERE ECOSYSTEM

#### TIER 1

- Funding partners of Education Tampere
- Vocational and higher education institutions from Tampere Region
- Main partners Education Tampere operates with

#### TIER 2

- Collaborative partners from Tampere Region who provide some education related services
- Institutions, education technology & knowhow

#### TIER 3

- Stakeholder network that support other activities
- Industry connection
- National level collaboration in Finland