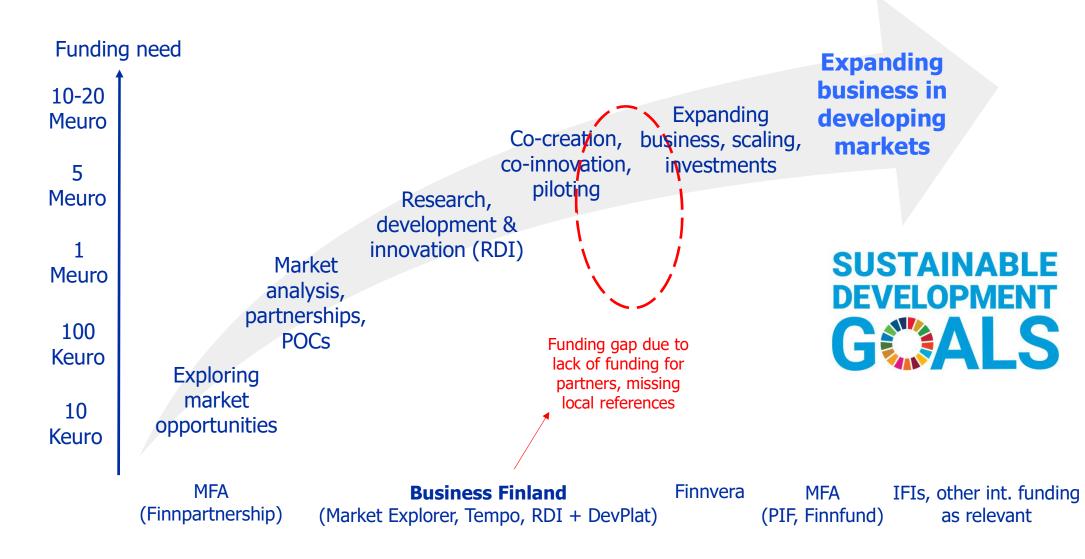

### DEVELOPING MARKETS PLATFORM

We help Finnish companies and their partners develop sustainable business and access global funding in developing markets

See our webpage for more information!

### **FINLAND** The Finnish funding landscape for developing markets

### When to apply for funding? When your organization has identified

- · a market opportunity in developing markets
- local partners
- a possibility to develop a new solution or business model that also addresses UN Sustainable Development Goals and local needs