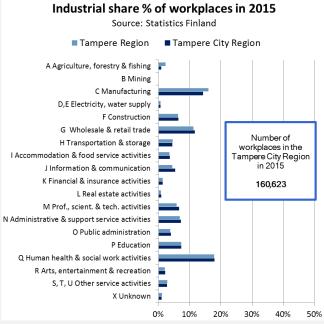

## <sup>4d.</sup> Workplaces by industry and municipality

# 4d. Workplaces by industry and municipality