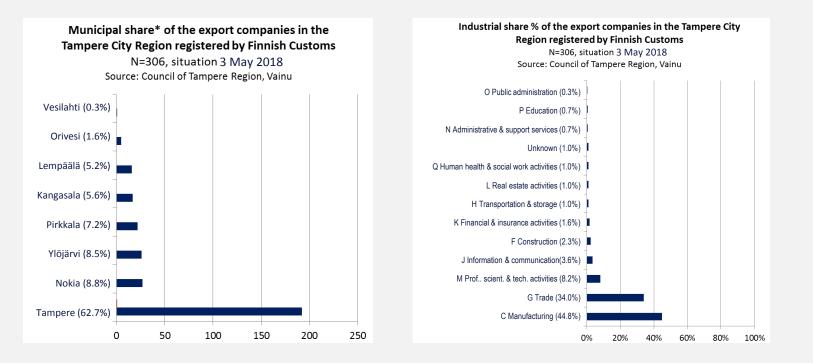

### BUSINESS

- a) Exporting and importing companies
- b) Target areas of export activities

International trade in the Tampere Region, number of exporting and importing companies

Source: Statistics Finland

|                              |        |        |        |        |        |        | Change    |
|------------------------------|--------|--------|--------|--------|--------|--------|-----------|
|                              | 2011   | 2012   | 2013*  | 2014   | 2015   | 2016   | 2015-2016 |
| Companies total              | 24,016 | 24,152 | 25,585 | 25,470 | 25,391 | 25,385 | 0.0 %     |
| Importing companies          | 1,407  | 1,444  | 1,430  | 960    | 938    | 990    | 5.5 %     |
| Exporting companies          | 158    | 158    | 153    | 256    | 276    | 269    | -2.5 %    |
| Importing and exporting      |        |        |        |        |        |        |           |
| companies                    | 523    | 534    | 538    | 353    | 351    | 334    | -4.8 %    |
| Exporting companies in total | 681    | 692    | 691    | 609    | 627    | 603    | -3.8 %    |