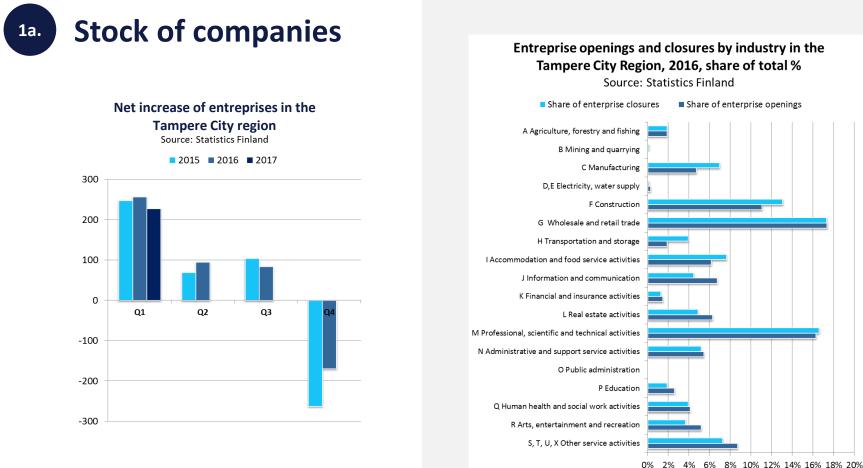

### **STOCK OF COMPANIES, total**

Tampere, Lempäälä, Vesilahti, Pirkkala, Nokia, Ylöjärvi, Kangasala and Orivesi. Company forms: proprietorship, cooperative association, limited company, limited partnership and partnership

### **ACTIVE COMPANIES, total**

Status: active; trade register date until 17 August 2017; company forms and municipalities. A year ago: 22,582; change -1.7%

Net increase of enterprises in the Tampere City region Source: Statistics Finland