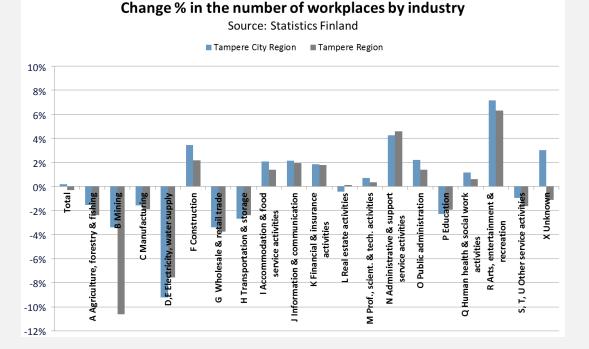

## <sup>4d.</sup> Workplaces by industry and municipality

# 4d. Workplaces by industry and municipality