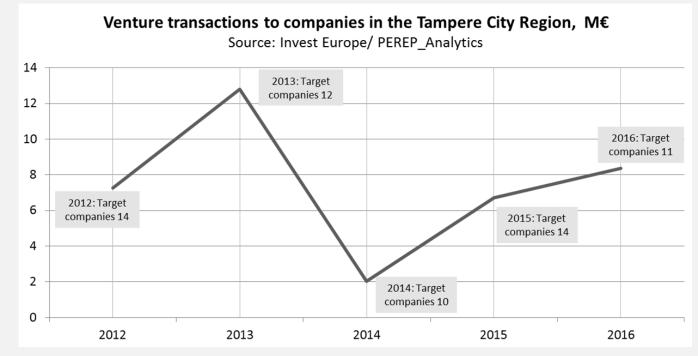

tus: active; trade register date until 17 August 2017; company forms and municipalities. A year ago: 22,582; change -1.7%

Net increase of enterprises in the Tampere City region Source: Statistics Finland







BUSINESS

Change % in the number of growth

### companies

**Growth companies** 

Source: Statistics Finland



#### Growth companies by industrial classification in the Tampere subregion, growth period 2013-2016 Source: Statistics Finland

■ Industrial share (%) companies total in 2016

Industrial share (%) of companies growing at least 20%/year and employing at least 10 pers. (N=69)
 Industrial share (%) of companies growing at least 10%/year and employing at least 3 pers. (N=535)





1b.







## <sup>1d.</sup> RDI funding from Business Finland to companies



### BUSINESS









- a) Exporting and importing companies
- b) Target areas of export activities



International trade in the Tampere Region, number of exporting and importing companies

Source: Statistics Finland

|                              |        |        |        |        |        |        | Change    |
|------------------------------|--------|--------|--------|--------|--------|--------|-----------|
|                              | 2011   | 2012   | 2013*  | 2014   | 2015   | 2016   | 2015-2016 |
| Companies total              | 24,016 | 24,152 | 25,585 | 25,470 | 25,391 | 25,385 | 0.0 %     |
| Importing companies          | 1,407  | 1,444  | 1,430  | 960    | 938    | 990    | 5.5 %     |
| Exporting companies          | 158    | 158    | 153    | 256    | 276    | 269    | -2.5 %    |
| I