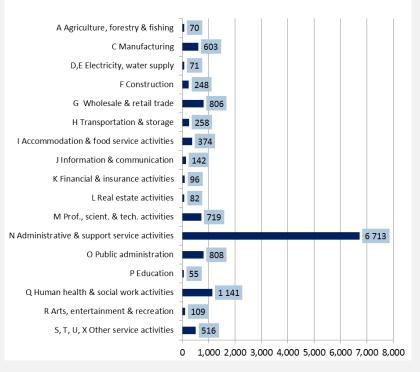

## <sup>4d.</sup> Workplaces by industry and municipality

# 4d. Workplaces by industry and municipality