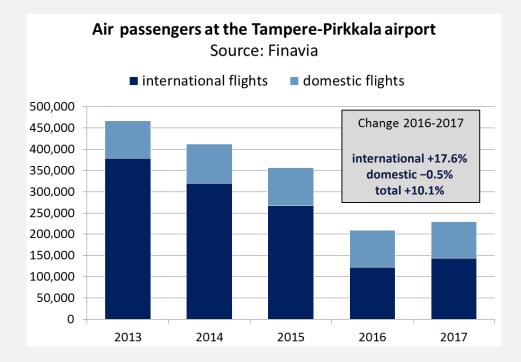

691    | 609    | 627    | 603    | -3.8 %    |







BUSINESS TAMPERE



Change in the number of exporting countries by target area, Tampere Region 2015–2016 Source: Statistics Finland



### Exporting companies by target areas,

share % of all exporting companies in the Tampere Region Source: Statistics Finland

2016 2015 2014





## **3.** INTERNATIONALITY

- a) Overnight stays of foreign visitors
- b) Air-passengers at the Tampere-Pirkkala airport
- c) International students and researchers
- d) Logistical connections

# **3a.** Foreign visitors in the Tampere Region



#### Foreign visitors in all accommodation establishments in the Tampere Region in 2016–2018 Source: Statistics Finland, 2017\* & 2018\* premilinary data





# **3b.** Air passengers at the Tampere-Pirkkala airport





## **3c.** International students and researchers



#### International degree students in the Tampere Region, share of international degree students in total %

Source: Vipunen / Education statistics Finland







Picture: Council of Tampere Region/ R. Rissanen







- a) Unemployment rate by municipality
- b) Foreign labour force
- c) Jobseekers by occupation
- d) Workplaces by industry
- e) Open vacancies

## 4a. Unemployment rate (%) by month and municipality

Source: Toimiala Online / Ministry of Economic Affairs and Employment of Finland

|                     | KANGASALA | LEMPÄÄLÄ | NOKIA | ORIVESI | PIRKKALA | TAMPERE | VESILAHTI | YLÖJÄRVI | Tampere city<br>region | Regional<br>average |
|---------------------|-----------|----------|-------|---------|----------|---------|--