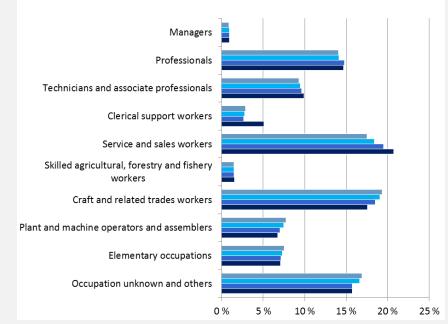

### Share of jobseekers by occupation in the Tampere Region

Source: Toimiala Online / Ministry of Economic Affairs and Employment of Finland

■ 2014 ■ 2015 ■ 2016 ■ 2017