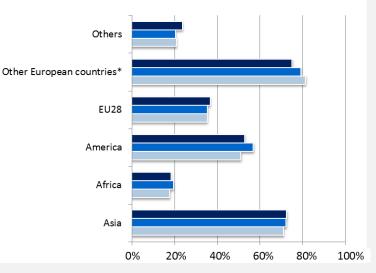

### Exporting companies by target areas,

share % of all exporting companies in the Tampere Region Source: Statistics Finland

2016 2015 2014