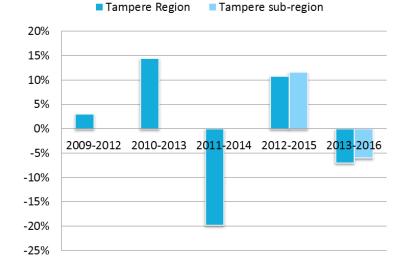

BUSINESS

Change % in the number of growth

### companies

**Growth companies** 

Source: Statistics Finland

1b.