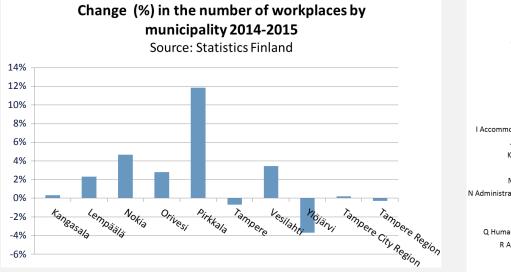

## <sup>4d.</sup> Workplaces by industry and municipality

# 4d. Workplaces by industry and municipality