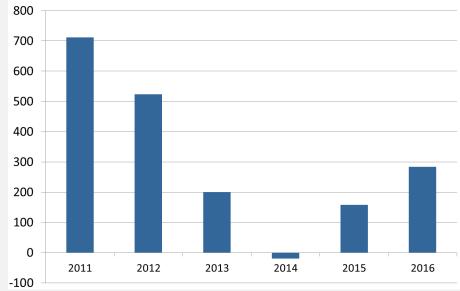

### **ACTIVE COMPANIES, total**

Status: active; trade register date until 17 August 2017; company forms and municipalities. A year ago: 22,582; change -1.7%

Net increase of enterprises in the Tampere City region Source: Statistics Finland