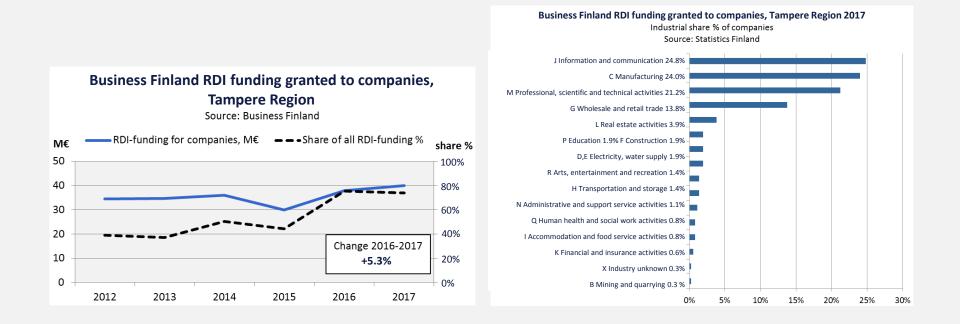

NIES, total**

Status: active; trade register date until 17 August 2017; company forms and municipalities. A year ago: 22,582; change -1.7%

Net increase of enterprises in the Tampere City region Source: Statistics Finland







BUSINESS

Change % in the number of growth

### companies

**Growth companies** 

Source: Statistics Finland



#### Growth companies by industrial classification in the Tampere subregion, growth period 2013-2016 Source: Statistics Finland

■ Industrial share (%) companies total in 2016

Industrial share (%) of companies growing at least 20%/year and employing at least 10 pers. (N=69)
 Industrial share (%) of companies growing at least 10%/year and employing at least 3 pers. (N=535)





1b.







## <sup>1d.</sup> RDI funding from Business Finland to companies



### BUSINESS









- a) Exporting and importing companies
- b) Target areas of export activities



International trade in the Tampere Region, number of exporting and importing companies

Source: Statistics Finland

|                              |        |        |        |        |        |        | Change    |
|------------------------------|--------|--------|--------|--------|--------|--------|-----------|
|                              | 2011   | 2012   | 2013*  | 2014   | 2015   | 2016   | 2015-2016 |
| Companies total              | 24,016 | 24,152 | 25,585 | 25,470 | 25,391 | 25,385 | 0.0 %     |
| Importing companies          | 1,407  | 1,444  | 1,430  | 960    | 938    | 990    | 5.5 %     |
| Exporting companies          | 158    | 158    | 153    | 256    | 276    | 269