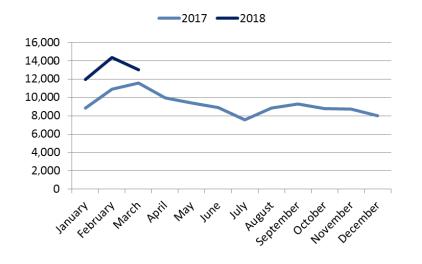

### Open vacancies by month in the Tampere City Region

Source: Toimiala Online / Ministry of Economic Affairs and Employment of Finland

BUSINESS