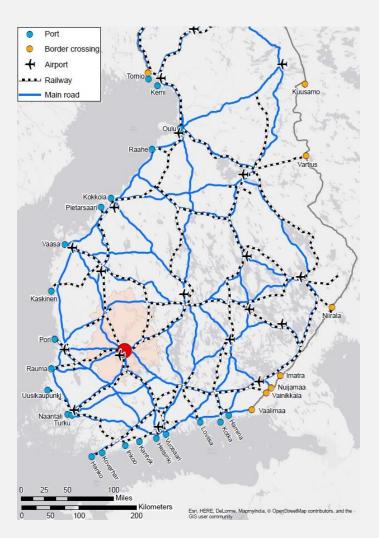

## **3.** INTERNATIONALITY

- a) Overnight stays of foreign visitors
- b) Air-passengers at the Tampere-Pirkkala airport
- c) International students and researchers
- d) Logistical connections