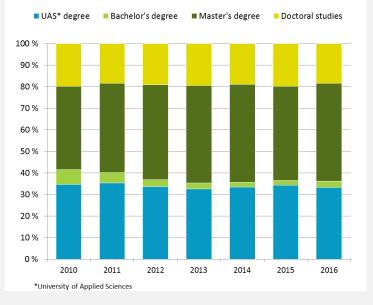

## **3c.** International students and researchers

#### International degree students in the Tampere Region, share of international degree students in total %

Source: Vipunen / Education statistics Finland

Picture: Council of Tampere Region/ R. Rissanen