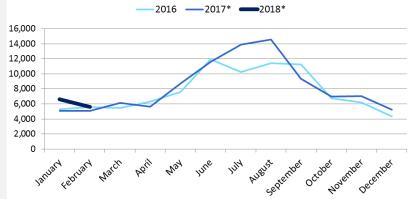

# **3a.** Foreign visitors in the Tampere Region

#### Foreign visitors in all accommodation establishments in the Tampere Region in 2016–2018 Source: Statistics Finland, 2017\* & 2018\* premilinary data