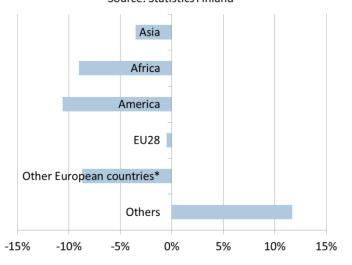

BUSINESS TAMPERE

Change in the number of exporting countries by target area, Tampere Region 2015–2016 Source: Statistics Finland