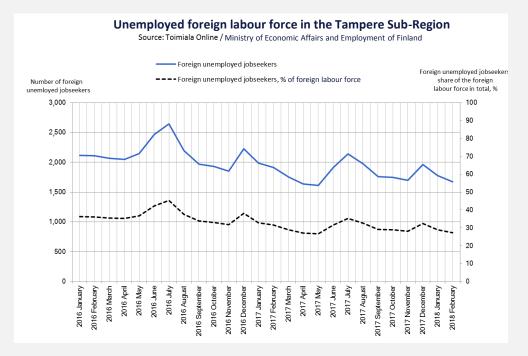

- a) Unemployment rate by municipality
- b) Foreign labour force
- c) Jobseekers by occupation
- d) Workplaces by industry
- e) Open vacancies