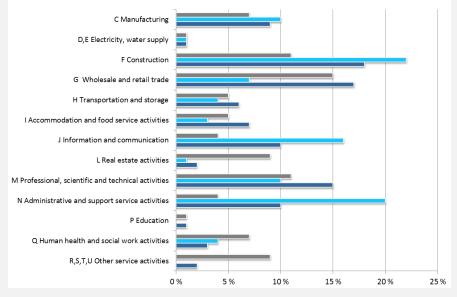

#### Growth companies by industrial classification in the Tampere subregion, growth period 2013-2016 Source: Statistics Finland

■ Industrial share (%) companies total in 2016

Industrial share (%) of companies growing at least 20%/year and employing at least 10 pers. (N=69)
 Industrial share (%) of companies growing at least 10%/year and employing at least 3 pers. (N=535)