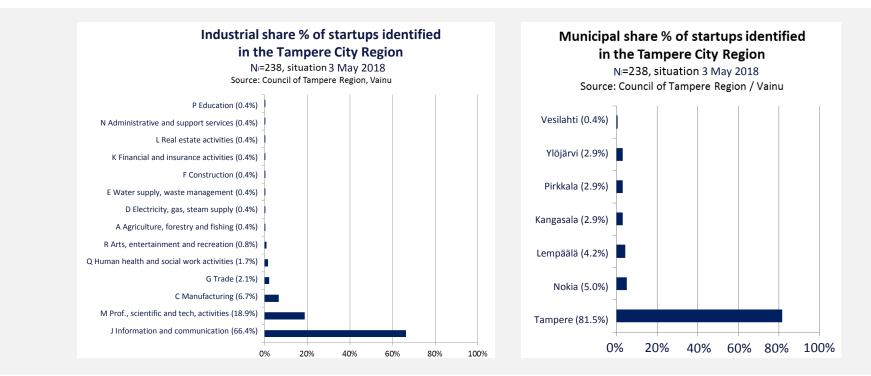

## Companies, Labour Market and Internationality in the Tampere City Region

4 May 2018

ampella

INDEX
1. COMPANIES
2. FOREIGN TRADE
3. INTERNATIONALITY
4. LABOUR MARKET

- a) Stock of companies
- b) Growth companies
- c) Startups
- d) RDI Funding from Business Finland to companies
- e) Venture transactions to companies